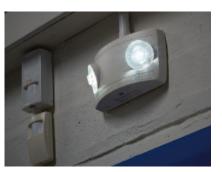

# Simple and effective emergency lighting from attractive high intensity LED projectors.

More suitable for areas with aesthetic concerns than conventional Twin Projector floodlights the **Mini Range** is ideal for a wide range of applications requiring open area and escape lighting.

## OPERATION

The **Mini Range** of projector luminaires are supplied as standard with maintained operation.

The heads are easily adjusted and make the units suitable for ceiling or wall mounting. The self-contained circuit provides charge healthy monitoring for the 2 x 3.6V 1.5Ah Nickel Metal Hydride (NiMH) batteries.