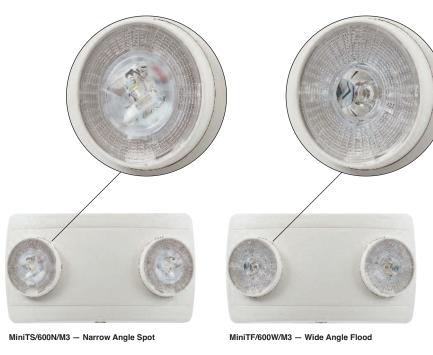

# **MiniTS and MiniTF**

Minits/600N/M3

Available in white and black body versions, the versatile **Mini Range** offers the MiniTS 660N narrow beam TwinSpot and the MiniTF 660W wide beam TwinFlood LED emergency lighting projectors.

The 2Watt projector heads provide over 110lumens per head and a clever adjustable narrow beam (MiniTS) or a general wide beam (MiniTF).

NB: Full photometry is available upon request.

The **Mini Range** units are supplied with high quality white LEDs and Nickel Metal Hydride (NiMH) batteries.

### PERFORMANCE

Full photometry (.LDT file) is available for both lenses.

#### **Typical examples:**

**MiniTS/660N/M3** ceiling mounted at 2.5m can be spaced 14metres apart to achieve 1Lux on a corridor centre line.

MiniTS/660N/M3 mounted within 2m of Exit signs, call points or first aid points can be aimed to provide 5Lux.

**MiniTF/660W/M3** ceiling mounted at 2.5m can be spaced 10metres apart to achieve 0.5Lux in an open area.