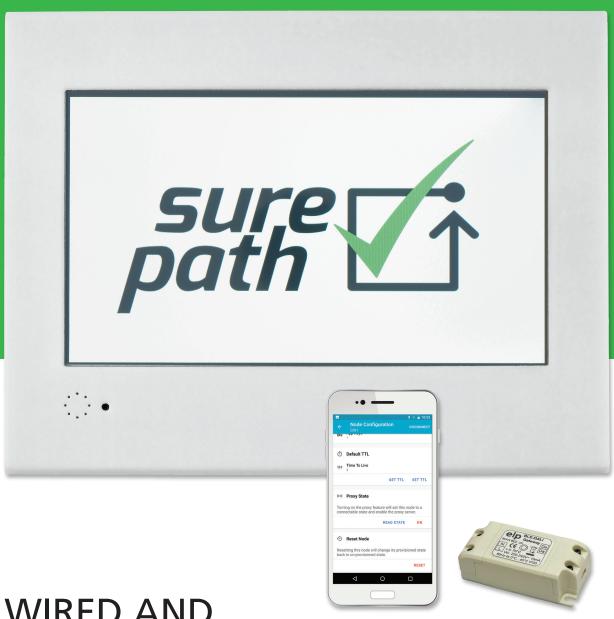

# **SurePathble - WIRELESS FOR CONVENIENCE**

**SurePathBLE** is a Bluetooth wireless system. This provides great flexibility and is ideal for refurbishments and applications where easy expansion is important.

- ✓ Integral Bluetooth antennae
- ✓ Integral mains supply
- ✓ Two Bluetooth Mesh networks (2 x 64 devices)
- ✓ Commissioning made simple using Android App
- ✓ Automatic addressing of replacement gear
- ✓ Automatic fault indication to maintenance partner (optional)
- ✓ IP addressable
- ✓ Complies with EN 62386 DALI wifi standard

## **GATEWAY MODULE**

- ✓ Convert DALI emergency luminaires into Bluetooth luminaires
- ✓ Compact design (designed to fit in any emergency luminaire)
- ✓ Suitable for use in any DALI compatible emergency luminaire

# ANDROID APP

- ✓ Handy commissioning tool
- ✓ Convenient and portable

emergency lighting products