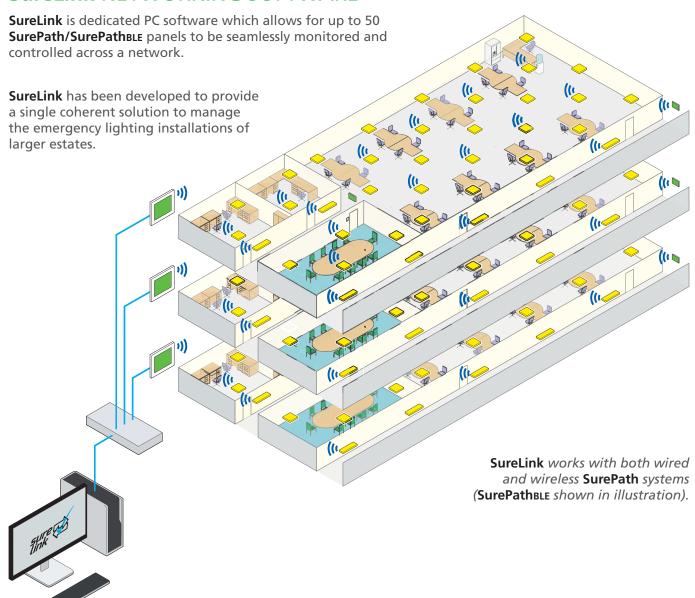

# **SureLink NETWORKING SOFTWARE**

- ✓ Encrypted networking
- ✓ Monitors and controls up to 50 panels