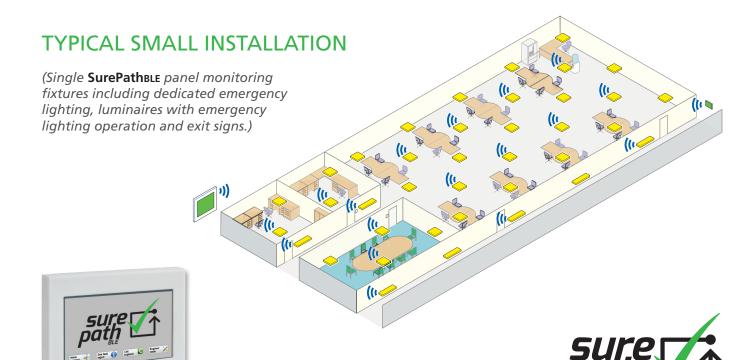

# **SurePathble - WIRELESS FOR CONVENIENCE**

**SurePathBLE** is a Bluetooth wireless system. This provides great flexibility and is ideal for refurbishments and applications where easy expansion is important.

**SurePathBLE** is a system comprising of three core elements: a control panel, Bluetooth Gateway modules and SureLink networking software.

- ✓ Encrypted networking
- ✓ Monitors and controls up to 50 panels