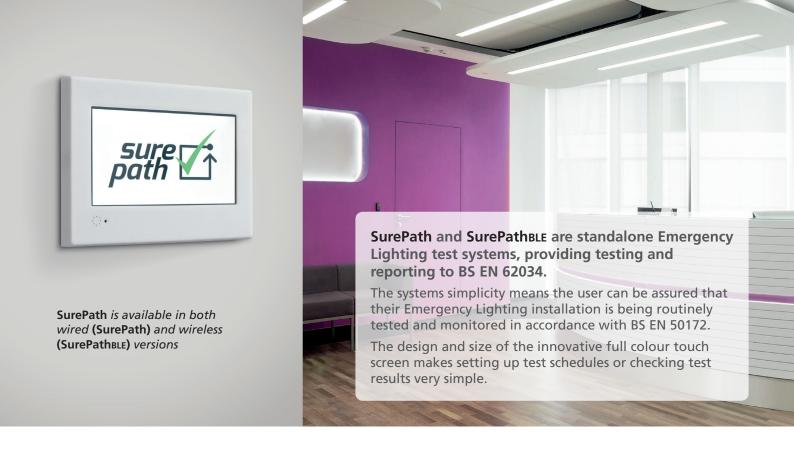

# WIRED AND BLUETOOTH MESH WIRELESS EMERGENCY LIGHTING TEST SYSTEM

Advanced Emergency Lighting Test System

Each **SurePath** and **SurePathBLE** panel is capable of connection to 128 devices. For larger installations, **SureLink** software can be deployed to provide a fully scalable system.