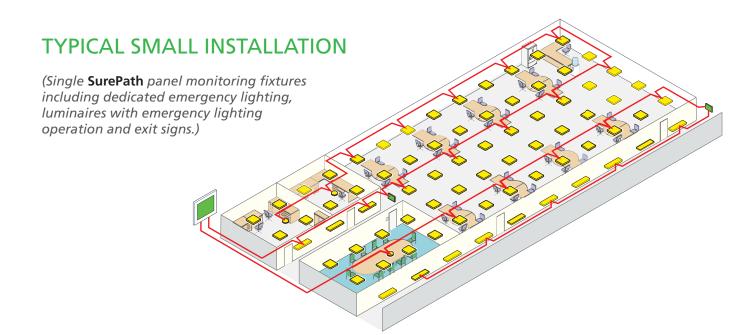

# WIRED AND BLUETOOTH MESH WIRELESS EMERGENCY LIGHTING TEST SYSTEM

Advanced Emergency Lighting Test System

Each **SurePath** and **SurePathBLE** panel is capable of connection to 128 devices. For larger installations, **SureLink** software can be deployed to provide a fully scalable system.