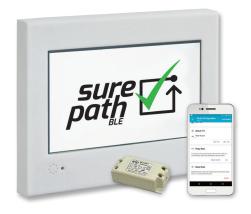

# **SurePathble - WIRELESS FOR CONVENIENCE**

**SurePathBLE** is a Bluetooth wireless system. This provides great flexibility and is ideal for refurbishments and applications where easy expansion is important.

**SurePathBLE** is a system comprising of three core elements: a control panel, Bluetooth Gateway modules and SureLink networking software.

- ✓ Encrypted networking
- ✓ Monitors and controls up to 50 panels